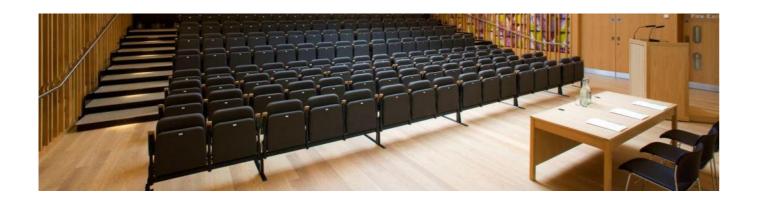

#### MEETING ROOM

Main meeting room with built-in AV equipment 08:30-17:30

#### **FACILITIES**

Wi-Fi, data projector & screen, on-call AV support, flipchart & pens